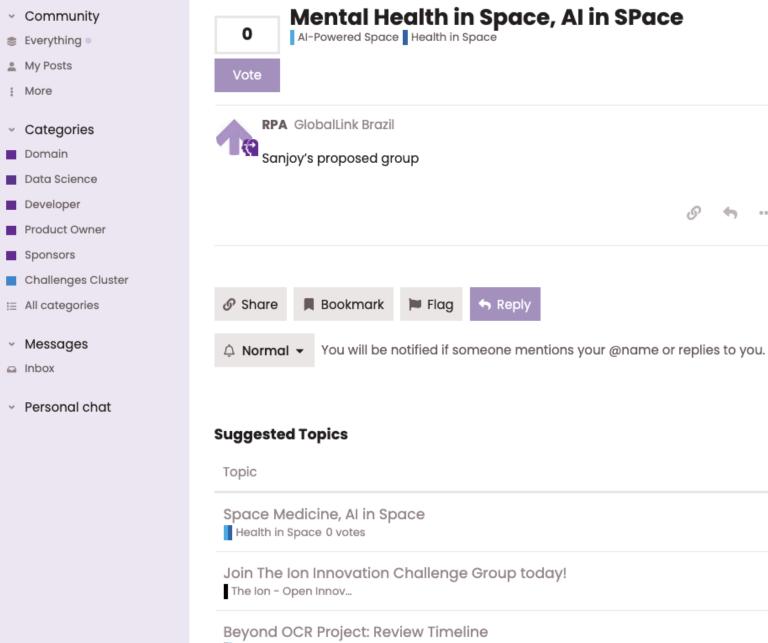

### Selected a topic

Beyond OCR

# 🖒 14d

🔗 🤚 🚥 🗹 Edit

| Replies | Views | Activity |
|---------|-------|----------|
| 0       | 8     | 14d      |
| 2       | 38    | May 25   |
| 0       | 20    | ⑦ Help   |
|         |       |          |

#### Happy discussions. May your topic be filled with innovative ideas!

Selected a topic 13