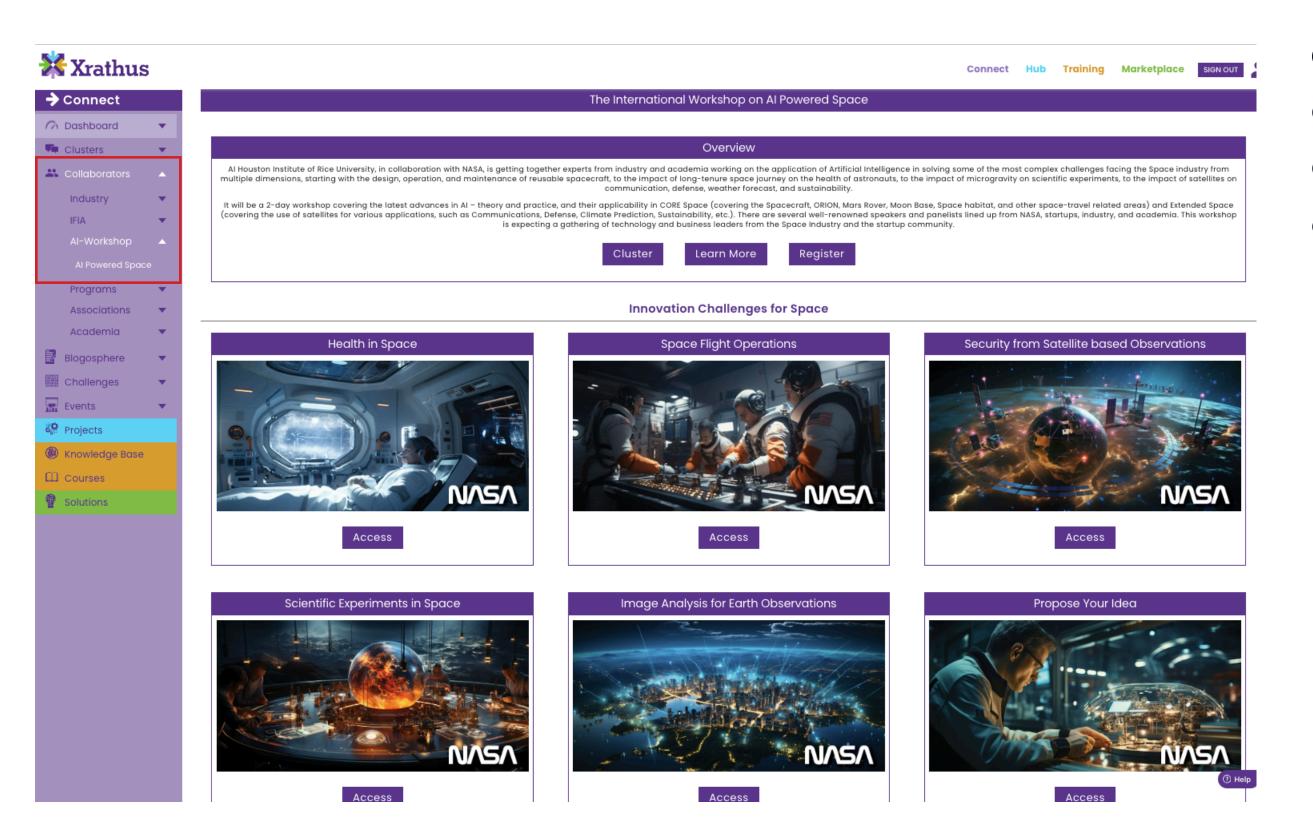

### Al-Workshop Landing page

**Clusters** can be accessed via the Cluster button or the individual Cluster tiles below the workshop overview.