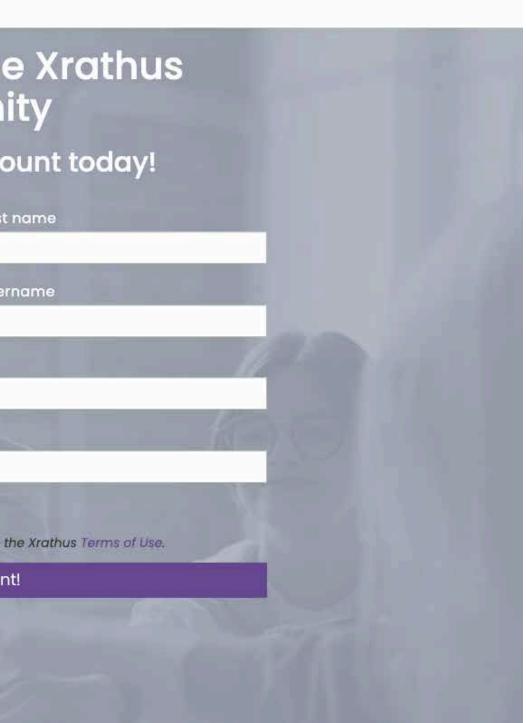

### Create your account

#### **Xrathus**

| Participate in th<br>commun                                     |
|-----------------------------------------------------------------|
| Sign up for your acco                                           |
| First name Last                                                 |
| Email Use                                                       |
| Password                                                        |
| Confirm password                                                |
| « Back to Login                                                 |
| By Creating a Xrathus account, you Agree to<br>Create My Accour |
| I A A A A A A A A A A A A A A A A A A A                         |
|                                                                 |

Fill out your information to create your account.

Upon receipt of your sign-in information, you will receive an verification email. Kindly review your Spam Folder, as the verification email may have been directed there.