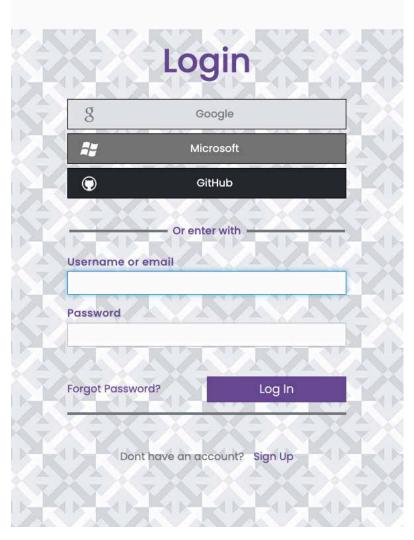

### Login Xrathus

SUBSTRATES

As a Xrathus community member, you'll find all the tools, knowledge, and support you need to create, manage, and contribute to projects that drive business forward.

LEARN MORE > >

Select **Sign In** to log in to your Xrathus account.

Enter your username and password to access to your account.

Login 7