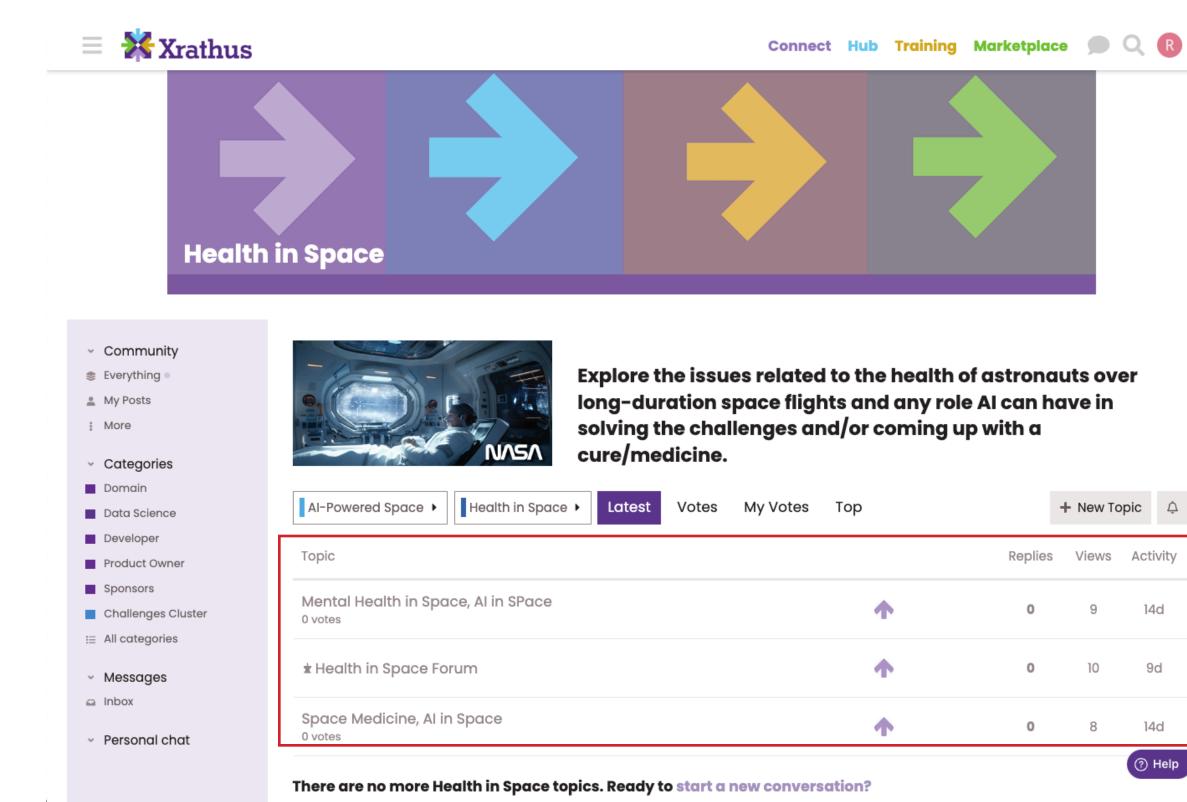

#### Select a topic to enter the discussion.

| 'otes  | My Votes    | Тор    |         | + New To | opic   | ¢  |
|--------|-------------|--------|---------|----------|--------|----|
|        |             |        | Replies | s Views  | Activi | ty |
|        |             | •      | 0       | 9        | 14d    |    |
|        |             | •      | 0       | 10       | 9d     |    |
|        |             | •      | 0       | 8        | 14d    |    |
| tart a | new convers | ation? |         |          | ⑦ He   | lp |