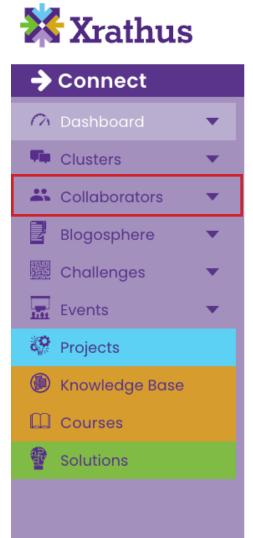

From the vertical menubar, click on Collaborators, and from the dropdown menu select the AI-Workshop.

My Xrathus dashboard 9