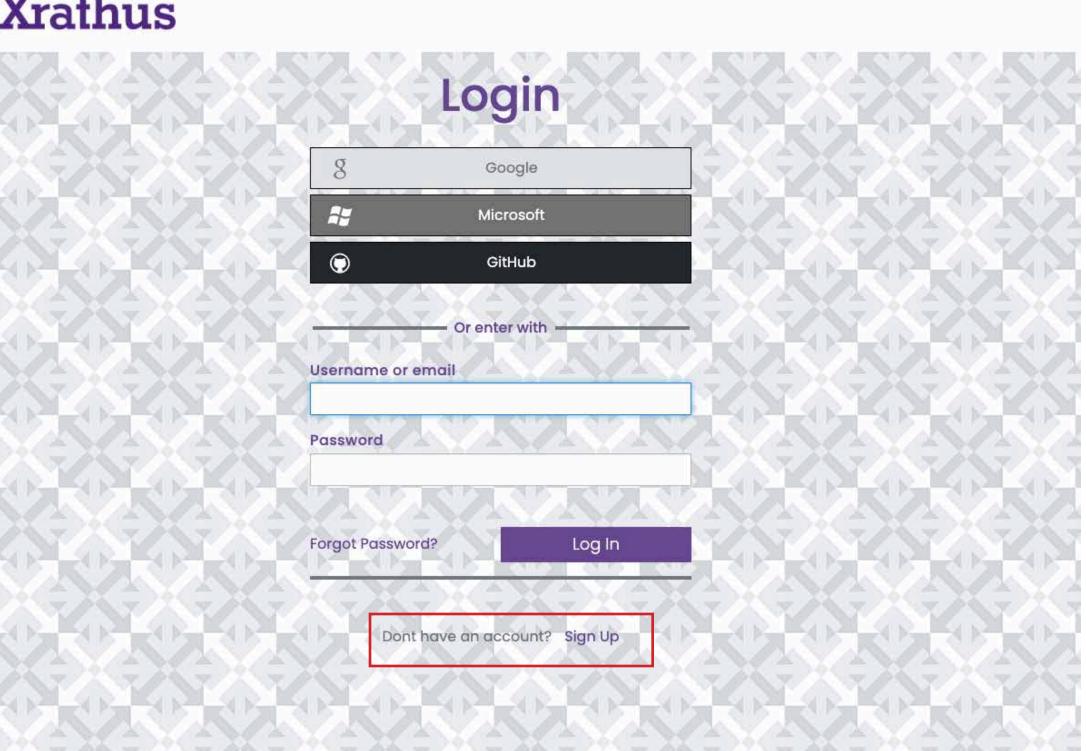

### Login Xrathus

SUBSTRATES

As a Xrathus community member, you'll find all the tools, knowledge, and support you need to create, manage, and contribute to projects that drive business forward.

LEARN MORE > >

Select **Sign In** to log in to your Xrathus account.

Enter your username and password to access to your account.

Login 7