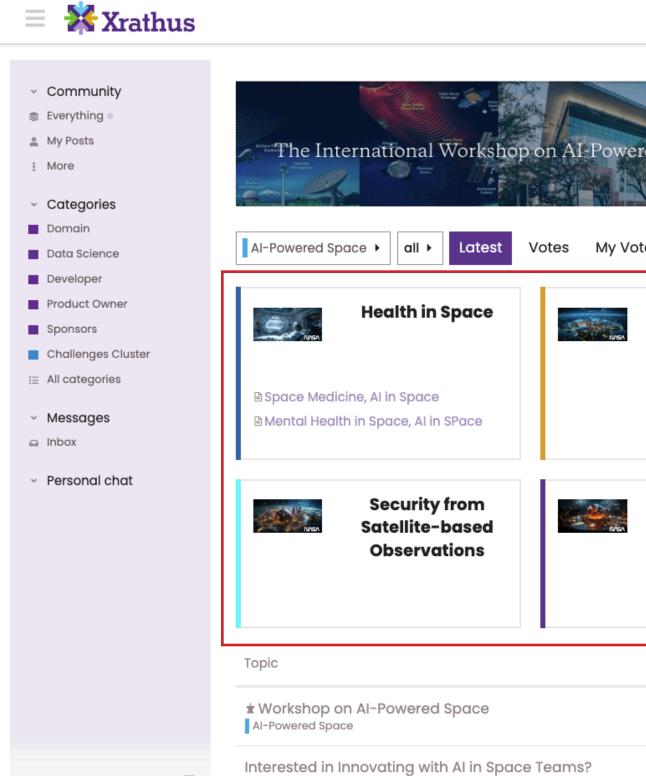

| lusters -      |           |                |                     |          |   |
|      |                |           |                |                     |          |   |
|      |                |           |                |                     |          |   |

| Welcome to | vour | Xrathus | dashboa  | rd |
|------------|------|---------|----------|----|
|            | yoar | Mathao  | addinood |    |

Here, you have access to all the Clusters and Tools provided by Xrathus.

From the vertical menubar, click on Collaborators, and from the dropdown menu select the AI-Workshop.





My Xrathus dashboard 9

### Al-Workshop Landing page





**Clusters** can be accessed via the Cluster button or the individual Cluster tiles below the workshop overview.

### **AI-Workshop Clusters**





| Connect Hub                                 | Training                   | Marketplac           | e 🗩        | QR            |
|---------------------------------------------|----------------------------|----------------------|------------|---------------|
|                                             | Tuesday                    | ember 13<br>7, Novem |            |               |
| otes Top                                    |                            |                      | + New To   | opic ậ        |
| Image Analysis for<br>Earth<br>Observations | Space Flight<br>Operations |                      |            |               |
|                                             | ∎ Topic-                   | 1: discuss spa       | ce operati | ons           |
| Scientific<br>Experi