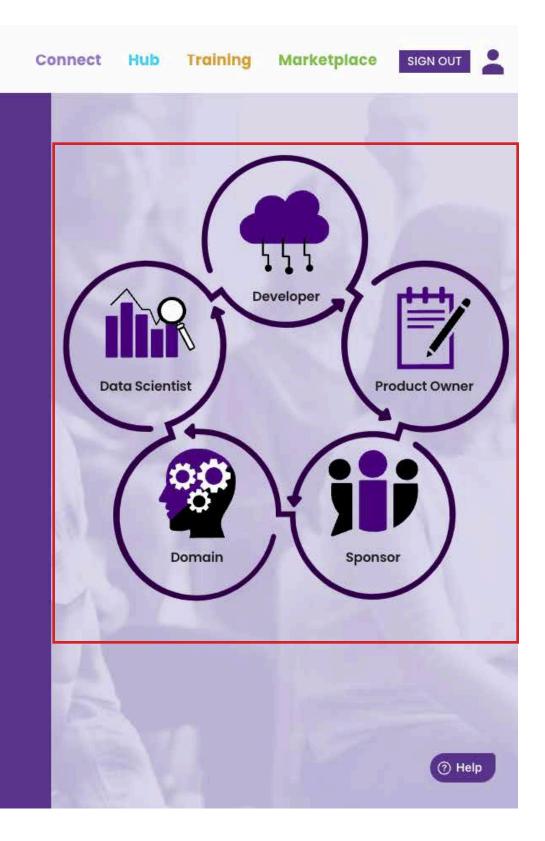

#### Select Xrathus Persona

#### Make it your own

We are here for you. As a community member, find the tools, knowledge base, and support you need in our five core personas.

At initial login, a **Primary Persona** needs to be selected and saved.

To optimize your journey through Xrathus Communities, you will be presented with our five personas. Review each and select the one you most identify with as your primary persona. You will be able to select additional ones on your journey.